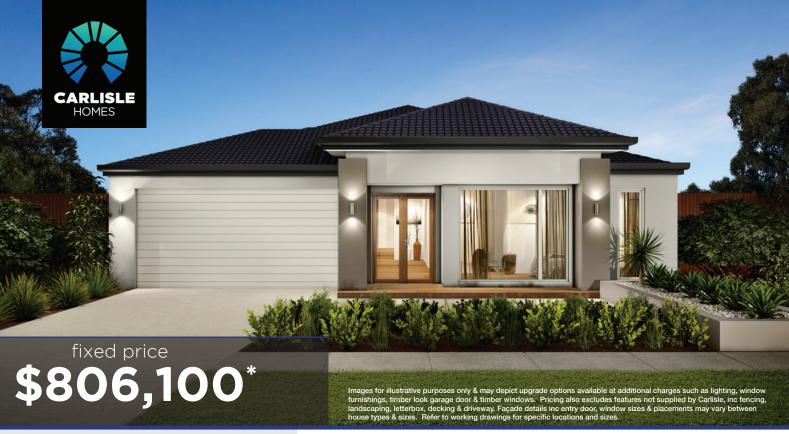

**Amberley Grand Pantry 25** (28.3), Sierra 2 Façade

Lot 3253 (448m²) Kinbrook, DONNYBROOK Lot Orientation: EAST