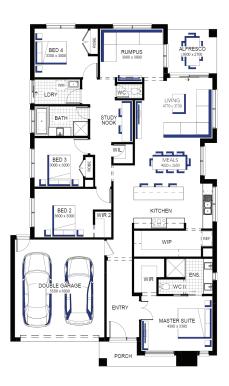

**Amberley Grand Pantry 25** (28.3), Sierra 2 Façade

Lot 3253 (448m²) Kinbrook, DONNYBROOK Lot Orientation: EAST