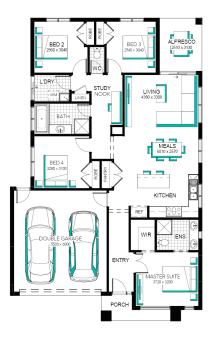

## Ashbourne 19 (25.3) (4B), Sierra - Hebel 2 Façade

Lot 7111 (400m<sup>2</sup>) Woodlea, AINTREE Land Orientation: SOUTH