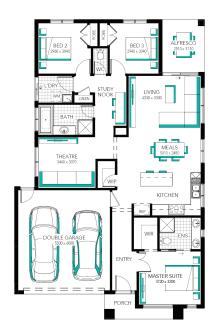

## Ashbourne 19 (25.3), Sierra -Hebel Façade

Lot 2710 (359m²) Newhaven, TARNEIT Land Orientation: EAST