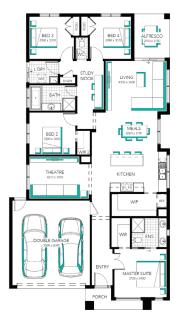

## Ashbourne Grand Pantry 23 (28.3), Sierra - Hebel 2 Façade

Lot 2619 (350m<sup>2</sup>) Kinbrook, DONNYBROOK Land Orientation: NORTH