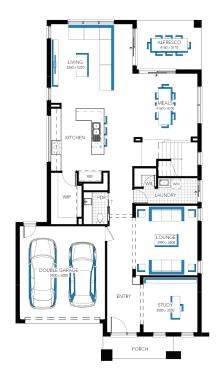

## better THAN EVER Luxury Inclusions

Build your dream family home!

Includes a huge list of standard inclusions

- √ Fixed price site costs and connections
- Developer and council requirements
- √ Up to 10K off Facades\*\*
- √ 20mm Caesarstone to kitchen benchtop
- √ Westinghouse kitchen appliances
- √ Clear glass splashback or tiles to kitchen
- √ Butlers pantry fit out
- √ Opulent bathroom fit out
- 20mm Caesarstone to bathroom and ensuite(s) benchtops
- √ Laundry fit-out
- √ Double glazing to windows
- √ Refrigerated cooling & Heating
- √ Flooring throughout
- √ LED lighting
- √ Upgraded H-Class slab
- √ 7-star energy rating

## Illawarra Grand Deluxe 45 (28.2), Newington 2 Façade







## Lot 508 (392m<sup>2</sup>) Officer Fields, Officer Lot Orientation: EAST





## FOR ENQUIRIES CONTACT:

Customer Enquiry Team 13 27 67 | w: carlislehomes.com.au

427 Brown Road & McMullen Road OFFICER 3809



Officer Fields

"Fixed Price current as of 15/07/2025. "Pricing based on developer engineering plans & plan of subdivision. Hebel homes may be smaller than dimensions shown on the floorplan due the external wall thickness, see working drawings for Hebel home dimensions. Confirm land prices and availability prior to purchase. Community Infrastructure Levy & Asset Protection not included in pricing and must be arranged directly by client with developer (where applicable). Subject to developer & council approval. Package Price does not include any costs associated with Developer's Corner Facade treatment requirements (which will be priced by Carlisle Homes by