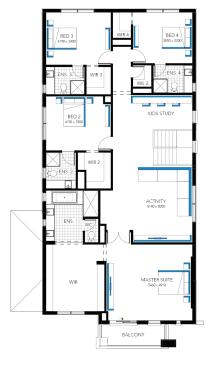

## better THAN EVER Luxury Inclusions

Build your dream family home!

Includes a huge list of standard inclusions

- √ Fixed price site costs and connections
- Developer and council requirements
- √ Up to 10K off Facades\*\*
- √ 20mm Caesarstone to kitchen benchtop
- √ Westinghouse kitchen appliances
- √ Clear glass splashback or tiles to kitchen
- √ Butlers pantry fit out
- √ Opulent bathroom fit out
- 20mm Caesarstone to bathroom and ensuite(s) benchtops
- √ Laundry fit-out
- √ Double glazing to windows
- √ Refrigerated cooling & Heating
- √ Flooring throughout
- √ LED lighting
- √ Upgraded H-Class slab
- √ 7-star energy rating

## Illawarra Grand Deluxe 45 (28.2), Newington 2 Façade







## Lot 508 (392m<sup>2</sup>) Officer Fields, Officer Lot Orientation: EAST





## FOR ENQUIRIES CONTACT:

Customer Enquiry Team 13 27 67 | w: carlislehomes.com.au

427 Brown Road & McMullen Road OFFICER 3809



Officer Fields

"Fixed Price current as of 15/07/2025. "Pricing based on developer engineering plans & plan of subdivision. Hebel homes may be smaller than dimensions shown on the floorplan due the external wall thickness, see working drawings for Hebel home dimensions. Confirm land prices and availability prior to purchase. Community Infrastructure Levy & Asset Protection not included in pricing and must be arranged directly by client with developer (where applicable). Subject to developer & council approval. Package Price does not include any costs associated with Developer's Corner Facade treatment requirements (which will be priced by Carlisle Homes by w