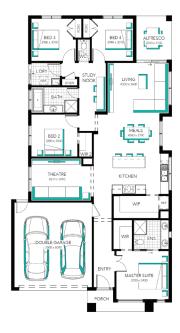

Ashbourne Grand Pantry 23 (28.3), Newhaven - Hebel

Lot 20427 (350m<sup>2</sup>) Manor Lakes - The Village, MAN-OR LAKES

Perfect for first home buyers and investors! 6 easy steps to your brand new home Plus a huge list of standard and promotional inclusions##