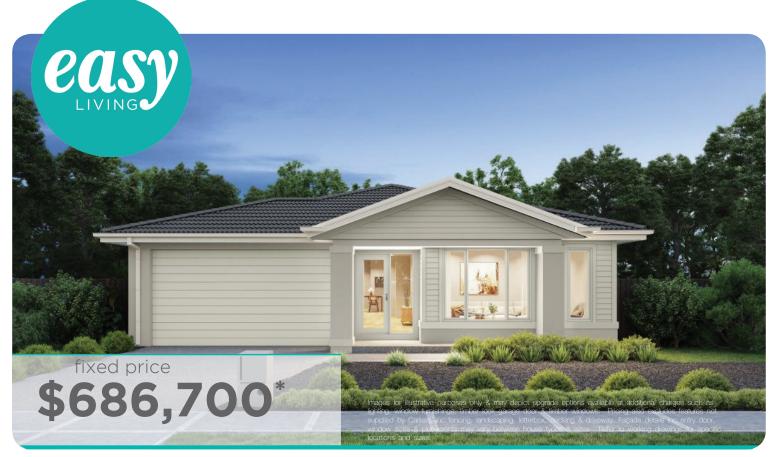

Ashbourne Grand Pantry 23 (28.3), Newhaven - Hebel

Lot 20427 (350m<sup>2</sup>) Manor Lakes - The Village, MAN-OR LAKES

Perfect for first home buyers and investors! 6 easy steps to your brand new home Plus a huge list of standard and promotional inclusions##

Fixed price site costs & connections

Developer & council requirements

Flooring throughout

High ceilings

Upgraded H-Class slab

20mm Caesarstone benchtops to kitchen

Premium kitchen appliances

Feature overhead kitchen cupboards

Bathroom fit-out

Laundry fit-out

Feature staircase balustrade

Solar PV system & LED lighting

7 star rating with Double glazing throughout