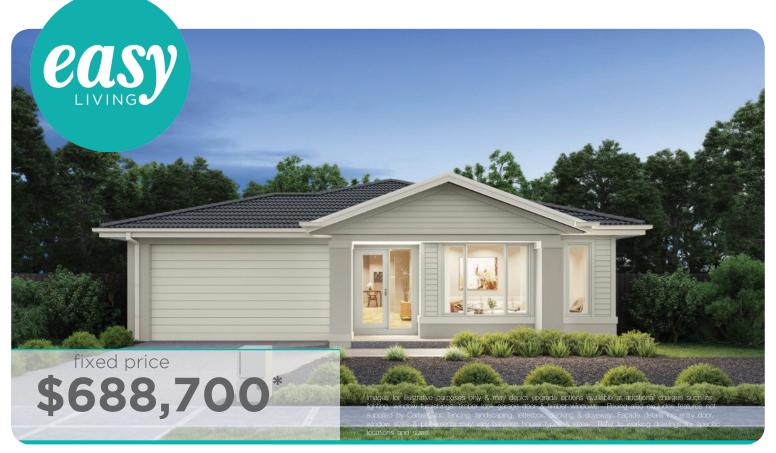

Feature staircase balustrade

Solar PV system & LED lighting

7 star rating with Double glazing throughout

Ashbourne Grand Pantry 23 (28.3), Newhaven - Hebel

Lot 20427 (350m<sup>2</sup>) Manor Lakes - The Village, MAN-OR LAKES