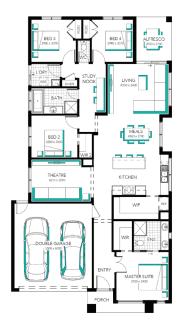

Feature staircase balustrade

Solar PV system & LED lighting

7 star rating with Double glazing throughout

Ashbourne Grand Pantry 23 (28.3), Newhaven - Hebel

Lot 20427 (350m<sup>2</sup>) Manor Lakes - The Village, MAN-OR LAKES