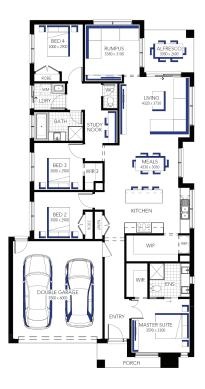

## better THAN EVER Luxury Inclusions

Build your dream family home!

Includes a huge list of standard inclusions

- √ Fixed price site costs and connections
- √ Developer and council requirements
- √ Up to 10K off Facades\*\*
- √ 20mm Caesarstone to kitchen benchtop
- Westinghouse kitchen appliances
- √ Clear glass splashback or tiles to kitchen
- √ Butlers pantry fit out
- √ Opulent bathroom fit out
- √ 20mm Caesarstone to bathroom and ensuite(s) benchtops
- √ Laundry fit-out
- √ Double glazing to windows
- √ Refrigerated cooling & Heating
- √ Flooring throughout
- √ LED lighting
- √ Upgraded H-Class slab
- √ 7-star energy rating

Amberley Grand Pantry 23 (28.2), Lismore 2 Façade







## Lot 103 (400m²) Eastleigh, CRANBOURNE EAST Lot Orientation: NORTH



## FOR ENQUIRIES CONTACT:

Customer Enquiry Team 13 27 67 | w: carlislehomes.com.au

350 Narre Warren Cranbourne Road CRANBOURNE EAST 3977





"Fixed Price current as of 15/07/2025. "Pricing based on developer engineering plans & plan of subdivision. Hebel homes may be smaller than dimensions shown on the floorplan due the external wall thickness, see working drawings for Hebel home dimensions. Confirm land prices and availability prior to purchase. Community Infrastructure Levy & Asset Protection not included in pricing and must be arranged directly by client with developer (where applicable). Subject to developer & council approval. Package Price does not include any costs associated with Developer's Corner Facade treatment requirements (which will be priced by Carlisle Homes by way o