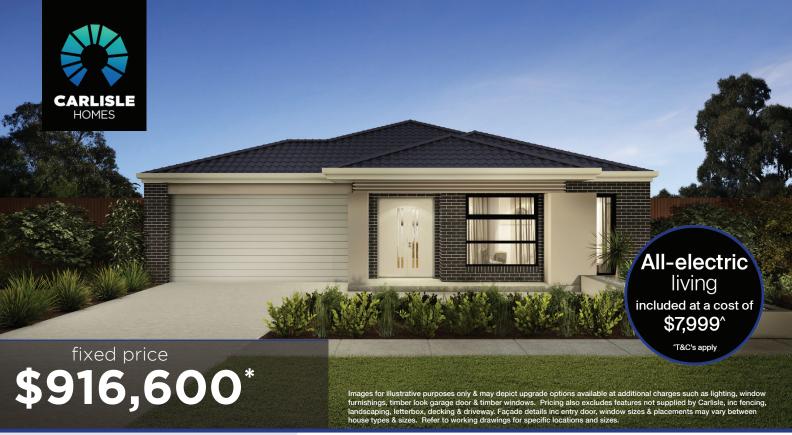

## Lot 103 (400m²) Eastleigh, CRANBOURNE EAST Lot Orientation: NORTH

Promotion applies to new quotes and initial deposits on Carlisle's Inspire homes from 14 July 2025 and is not available in conjunction with any other offers. Up to \$10K off Façade based on Bromley Hebel and Baxter Hebel facades offered at no charge with a \$10K credit, which will appear as a line item in the HIA Building Contract. \*\$8K Hebel discount has been taken off the full retail price. Carlisle reserves the right to withdraw or change pricing, Alive Like a Star All Electric Living Promotion applies to new quotes and initial deposits on Carlisle's Inspire homes from 6th January 2025 and is not available in conjunction with any other offers. Package Price includes the promotional offer amount of \$7,999 for Inspire Single Storey homes. All-electric offer is only available on homes with no gas-line installed. Speak to a Sales Consultant for further details or visit carlishehomes.com.au/disclaimer. ©2025