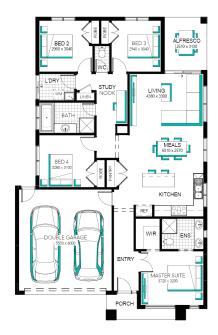

Laundry fit-out

Feature staircase balustrade

Solar PV system & LED lighting

7 star rating with Double glazing throughout

Ashbourne 19 (25.3) (4B), Astra - Hebel 2 Façade

Lot 540 (350m<sup>2</sup>) Lyra, BEVERIDGE Land Orientation: NORTH