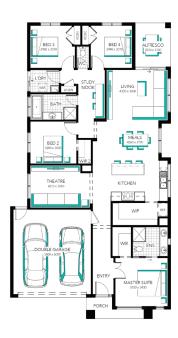

## Fast, Easy, **Mor**Affordable

**Ashbourne Grand Pantry 23** (28.3), Newhaven - Hebel

Perfect for first home buvers and investors! 6 easy steps to your brand new home

Plus a huge list of standard and promotional inclusions##

Fixed price site costs & connections

Developer & council requirements

Flooring throughout

High ceilings

Upgraded H-Class slab

20mm Caesarstone benchtops to kitchen

Premium kitchen appliances

Feature overhead kitchen cupboards

Bathroom fit-out

Laundry fit-out

Feature staircase balustrade

Solar PV system & LED lighting

7 star rating with Double glazing throughout

Lot 219 (350m²) Kala, PAKENHAM Land Orientation: SOUTH