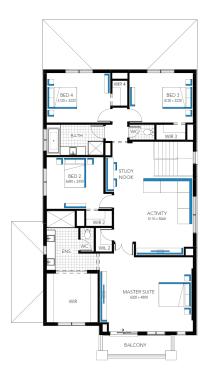

## Illawarra Grand 42 (28.2), Bentley 2 Façade

## Lot 508 (392m<sup>2</sup>) Officer Fields, Officer Lot Orientation: EAST