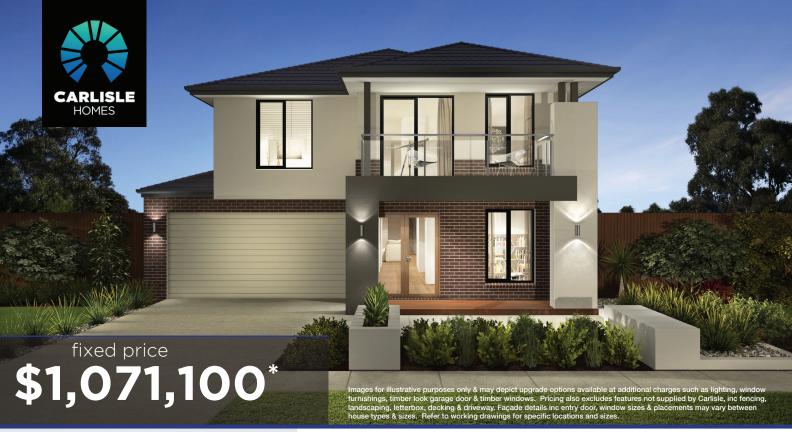

## Illawarra Grand 42 (28.2), Bentley 2 Façade

## Lot 508 (392m<sup>2</sup>) Officer Fields, Officer Lot Orientation: EAST