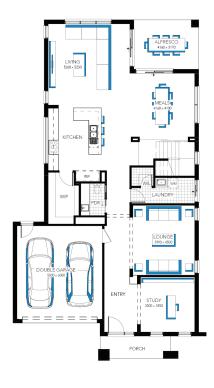

## Illawarra Grand 42 (28.2), Bentley 2 Façade

## Lot 508 (392m<sup>2</sup>) Officer Fields, Officer Lot Orientation: EAST