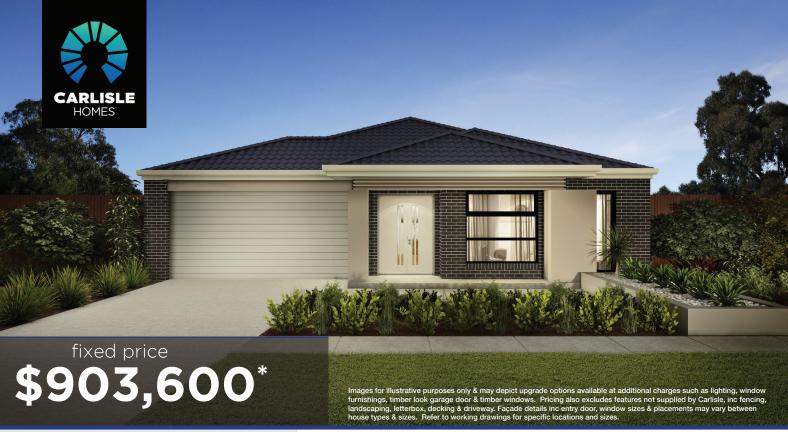

Amberley Grand Pantry 29 MK2 (32.4), Lismore Façade

Lot 131 (448m<sup>2</sup>) Perch, CLYDE NORTH Lot Orientation: WEST

## better THAN EVER Luxury Inclusions

Build your dream family home!

Includes a huge list of standard inclusions

- √ Fixed price site costs and connections
- √ Developer and council requirements
- √ Up to 10K off Facades\*\*
- √ 20mm Caesarstone to kitchen benchtop
- √ Westinghouse kitchen appliances
- √ Clear glass splashback or tiles to kitchen
- √ Butlers pantry fit out
- √ Opulent bathroom fit out
- √ 20mm Caesarstone to bathroom and ensuite(s) benchtops
- √ Laundry fit-out
- √ Double glazing to windows
- √ Refrigerated cooling & Heating
- √ Flooring throughout
- √ LED lighting
- √ Upgraded H-Class slab
- √ 7-star energy rating