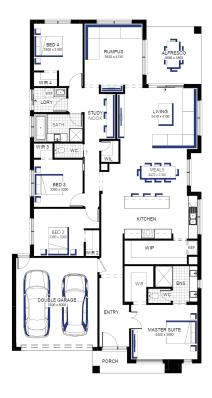

Amberley Grand Pantry 29 MK2 (32.4), Lismore Façade

Lot 131 (448m<sup>2</sup>) Perch, CLYDE NORTH Lot Orientation: WEST