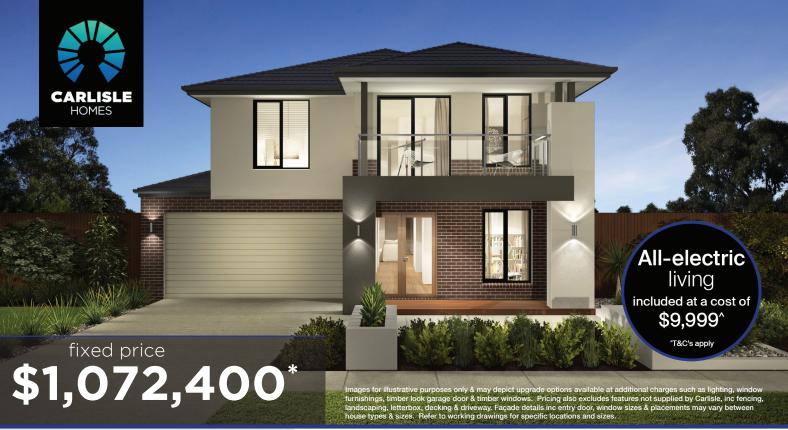

## Illawarra Grand 36 MK2, Bentley 2 Façade

## Lot 103 (400m<sup>2</sup>) Eastleigh, CRANBOURNE EAST Lot Orientation: NORTH