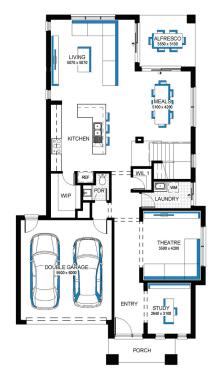

## Illawarra Grand 36 MK2, Bentley 2 Façade

## Lot 103 (400m<sup>2</sup>) Eastleigh, CRANBOURNE EAST Lot Orientation: NORTH