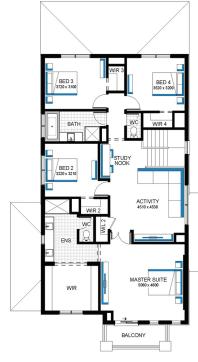

## Illawarra Grand 36 MK2, Bentley 2 Façade

## Lot 103 (400m<sup>2</sup>) Eastleigh, CRANBOURNE EAST Lot Orientation: NORTH