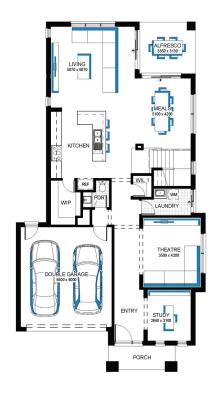

## Illawarra Grand 36 MK2, Bentley 2 Façade

## Lot 2611 (400m²) Olivine, DONNYBROOK Lot Orientation: NORTH