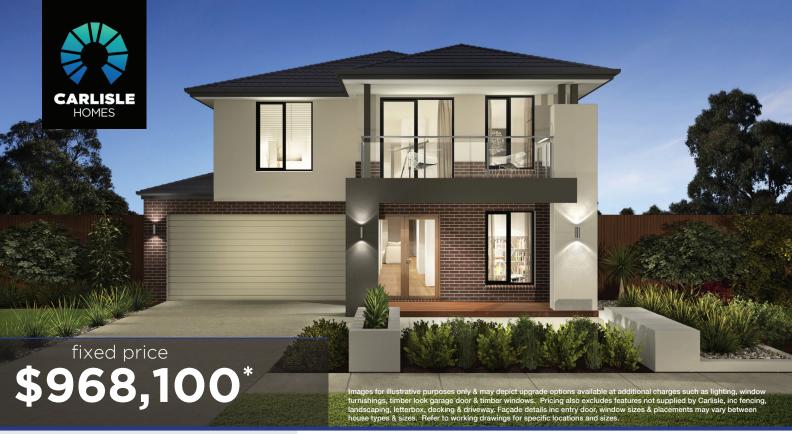

## Illawarra Grand 36 MK2, Bentley 2 Façade

## Lot 2611 (400m²) Olivine, DONNYBROOK Lot Orientation: NORTH