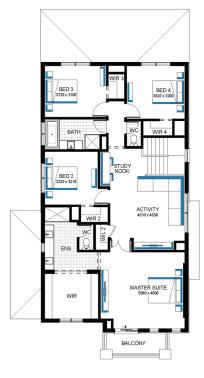

## Illawarra Grand 36 MK2, Bentley 2 Façade

## Lot 2611 (400m²) Olivine, DONNYBROOK Lot Orientation: NORTH