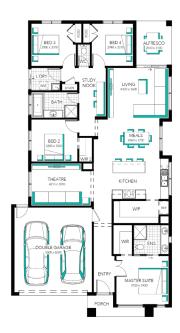

Feature staircase balustrade

Solar PV system & LED lighting

7 star rating with Double glazing throughout

Ashbourne Grand Pantry 23 (28.3), Newhaven - Hebel

**Lot 2310 (350m**<sup>2</sup>) Deanside Village, DEANSIDE Land Orientation: NORTH