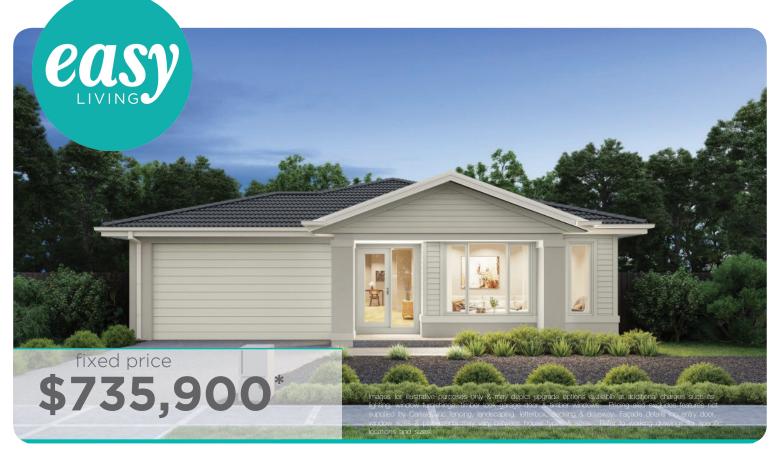

## home starts here

Feature staircase balustrade

Solar PV system & LED lighting

7 star rating with Double glazing throughout

Ashbourne Grand Pantry 23 (28.3), Newhaven - Hebel

**Lot 2310 (350m**<sup>2</sup>) Deanside Village, DEANSIDE Land Orientation: NORTH