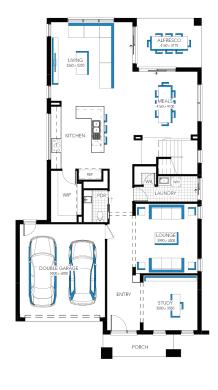

## Illawarra Grand Deluxe 45 (28.2), Bentley 2 Façade

## Lot 2519 (448m²) Riverfield Premium, CLYDE NORTH Lot Orientation: NORTH