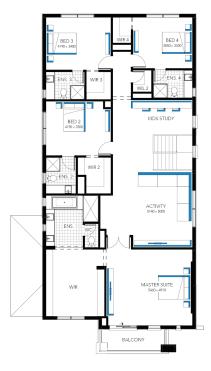

## Illawarra Grand Deluxe 45 (28.2), Bentley 2 Façade

## Lot 2519 (448m²) Riverfield Premium, CLYDE NORTH Lot Orientation: NORTH