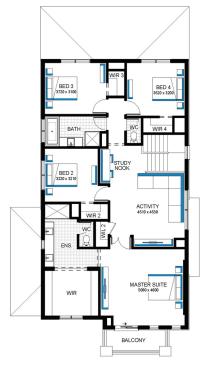

## Illawarra Grand 36 MK2, Bentley 2 Façade

## Lot 2604 (400m²) Botanical, MICKLEHAM Lot Orientation: SOUTH