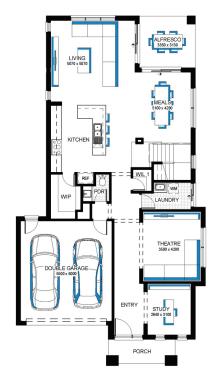

## Illawarra Grand 36 MK2, Bentley 2 Façade

## Lot 2604 (400m²) Botanical, MICKLEHAM Lot Orientation: SOUTH