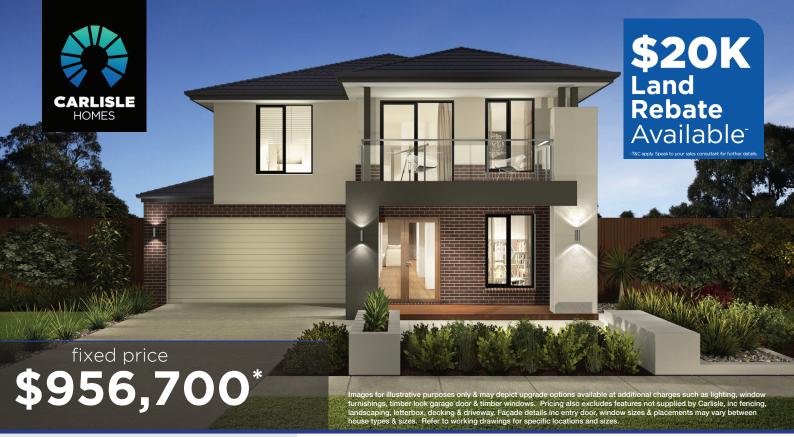

## Illawarra Grand 36 MK2, Bentley 2 Façade

## Lot 2604 (400m²) Botanical, MICKLEHAM Lot Orientation: SOUTH