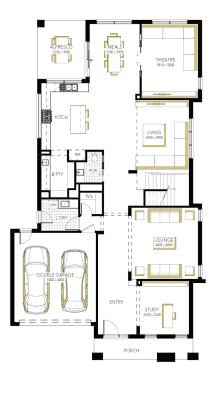

## Canterbury Grand Deluxe Atrium 50 (30.3), Hardwick

## Lot 1121 (448m<sup>2</sup>) Berwick Waters, CLYDE NORTH Lot Orientation: EAST