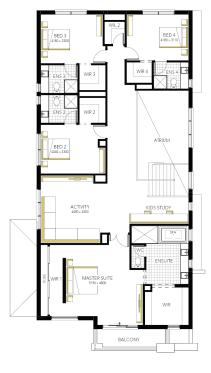

## Canterbury Grand Deluxe Atrium 50 (30.3), Hardwick

## Lot 1121 (448m<sup>2</sup>) Berwick Waters, CLYDE NORTH Lot Orientation: EAST