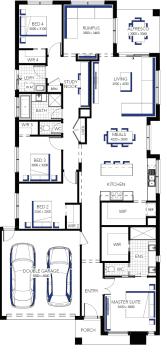

## **Amberley Grand Pantry** 26 (32.3), Newhaven H Façade

Lot 5417 (400m<sup>2</sup>) The Grove, TARNEIT Lot Orientation: WEST