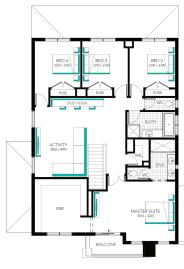

Flooring throughout

High ceilings

Upgraded H-Class slab

20mm Caesarstone benchtops to kitchen

Premium kitchen appliances

Feature overhead kitchen cupboards

Bathroom fit-out

Laundry fit-out

Feature staircase balustrade

Solar PV system & LED lighting

7 star rating with Double glazing throughout

Chelsea Grand 37 (25.3), Newington - Hebel 2 Façade

**Lot 504 (392m²)** Evergreen, CLYDE NORTH Land Orientation: NORTH