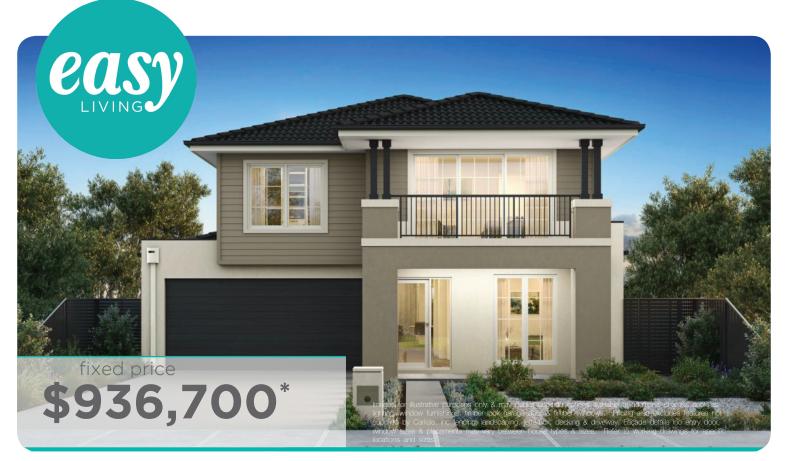

Feature staircase balustrade

Solar PV system & LED lighting

7 star rating with Double glazing throughout

Chelsea Grand 37 (25.3), Newington - Hebel 2 Façade

**Lot 504 (392m²)** Evergreen, CLYDE NORTH Land Orientation: NORTH