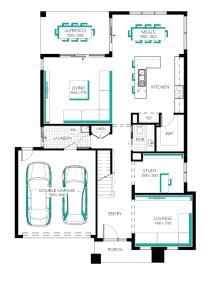

Flooring throughout

High ceilings

Upgraded H-Class slab

20mm Caesarstone benchtops to kitchen

Premium kitchen appliances

Feature overhead kitchen cupboards

Bathroom fit-out

Laundry fit-out

Feature staircase balustrade

Solar PV system & LED lighting

7 star rating with Double glazing throughout

Chelsea Grand 37 (25.3), Newington - Hebel 2 Façade

**Lot 504 (392m²)** Evergreen, CLYDE NORTH Land Orientation: NORTH