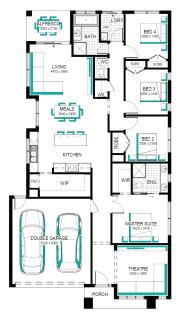

## Edgewood Grand Pantry 23 (28.3), Nero - Hebel Façade

Lot 936 (392m<sup>2</sup>) Banyan Place, OFFICER Land Orientation: NORTH