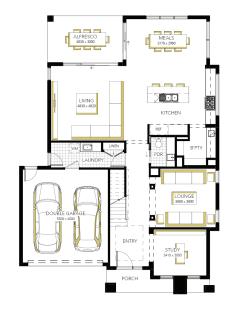

## Geneva Grand 40 (25.3), Malibu - Hebel Façade

## Lot 724 (350m<sup>2</sup>) The Reserve, CHARLEMONT Lot Orientation: SOUTH