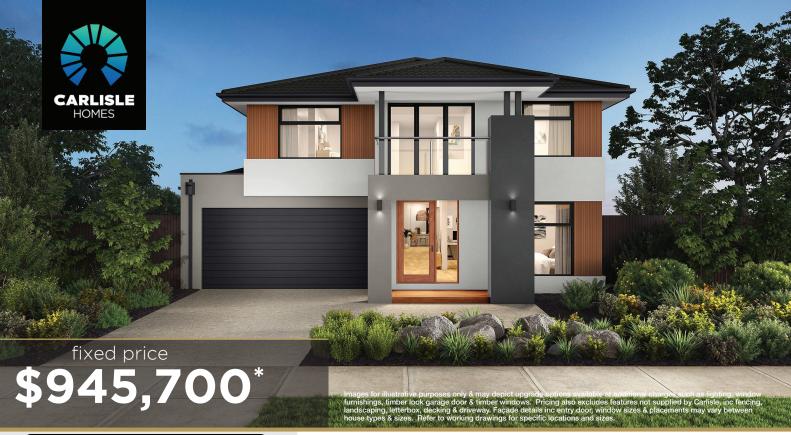

## Geneva Grand 40 (25.3), Malibu - Hebel Façade

## Lot 724 (350m<sup>2</sup>) The Reserve, CHARLEMONT Lot Orientation: SOUTH