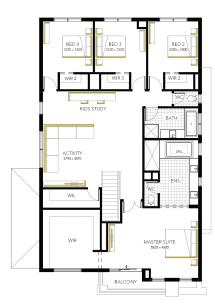

## Geneva Grand 40 (25.3), Malibu - Hebel Façade

## Lot 724 (350m<sup>2</sup>) The Reserve, CHARLEMONT Lot Orientation: SOUTH