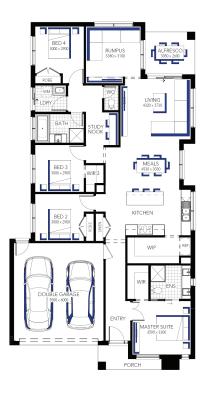

Amberley Grand Pantry 23 (28.2), Sierra - Hebel Façade

Lot 2602 (400m²) Botanical, MICKLEHAM Lot Orientation: SOUTH