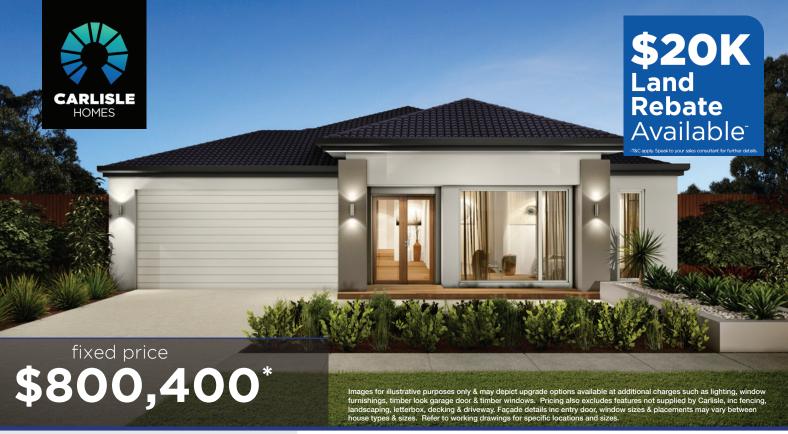

Amberley Grand Pantry 23 (28.2), Sierra - Hebel Façade

Lot 2602 (400m²) Botanical, MICKLEHAM Lot Orientation: SOUTH

## FOR ENQUIRIES CONTACT:

Customer Enquiry Team 13 27 67 | w: carlislehomes.com.au Open Saturday-Wednesday from 11am - 5pm 23 - 25 Poppy Street MICKLEHAM 3064

"Fixed Price current as of 15/07/2025. "Pricing based on developer engineering plans & plan of subdivision. Hebel homes may be smaller than dimensions shown on the floorplan due the external wall thickness, see working drawings for Hebel home dimensions. Confirm land prices and availability prior to purchase. Community Infrastructure Levy & Asset Protection not included in pricing and must be arranged directly by client with developer (where applicable). Subject to developer & council approval. Package Price does not include any costs associated with Developer's Corner Facade treatment requirements (which will be priced by Carlisle Homes by way of Post Contract Variation), stamp duty, government, legal or bank charges. Alterations may incur additional charges. Carlisle reserves the right to withdraw or amend pricing, inclusions and prono without notice. Bushfire (BAL) requirements will be credited back to the client if Carlisle Homes receives confirmation that the house is not being constructed in a BAL designated area. This cannot be confirmed until site survey and property information from relevant authorities is received. "Better than Ever