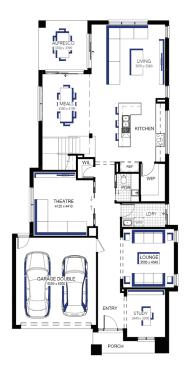

## better THAN EVER Luxury Inclusions

Build your dream family home!

Includes a huge list of standard inclusions

- √ Fixed price site costs and connections
- √ Developer and council requirements
- √ Up to 10K off Facades\*\*
- √ 20mm Caesarstone to kitchen benchtop
- √ Westinghouse kitchen appliances
- √ Clear glass splashback or tiles to kitchen
- √ Butlers pantry fit out
- √ Opulent bathroom fit out
- √ 20mm Caesarstone to bathroom and ensuite(s) benchtops
- √ Laundry fit-out
- √ Double glazing to windows
- √ Refrigerated cooling & Heating
- √ Flooring throughout
- √ LED lighting
- √ Upgraded H-Class slab
- √ 7-star energy rating

## Illawarra Grand Atrium Theatre 44 (30.3), Bentley 2







## Lot 1107 (400m²) Berwick Waters, CLYDE NORTH Lot Orientation: EAST





## FOR ENQUIRIES CONTACT:

Customer Enquiry Team 13 27 67 | w: carlislehomes.com.au Open 7 days a week 11am - 5pm 171-177 Honour Avenue CLYDE NORTH 3978





"Fixed Price current as of 25/07/2025. "Pricing based on developer engineering plans & plan of subdivision. Hebel homes may be smaller than dimensions shown on the floorplan due the external wall thickness, see working drawings for Hebel home dimensions. Confirm land prices and availability prior to purchase. Community Infrastructure Levy & Asset Protection not included in pricing and must be arranged directly by client with developer (where applicable). Subject to developer & council approval. Package Price does not include any costs associated with Developer's Corner Facade treatment requirements (which will be priced by Carlisl