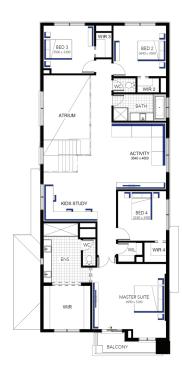

## better THAN EVER Luxury Inclusions

Build your dream family home!

Includes a huge list of standard inclusions

- √ Fixed price site costs and connections
- √ Developer and council requirements
- √ Up to 10K off Facades\*\*
- √ 20mm Caesarstone to kitchen benchtop
- √ Westinghouse kitchen appliances
- √ Clear glass splashback or tiles to kitchen
- √ Butlers pantry fit out
- √ Opulent bathroom fit out
- √ 20mm Caesarstone to bathroom and ensuite(s) benchtops
- √ Laundry fit-out
- √ Double glazing to windows
- √ Refrigerated cooling & Heating
- √ Flooring throughout
- √ LED lighting
- √ Upgraded H-Class slab
- √ 7-star energy rating

## Illawarra Grand Atrium Theatre 44 (30.3), Bentley 2







## Lot 1107 (400m²) Berwick Waters, CLYDE NORTH Lot Orientation: EAST





## FOR ENQUIRIES CONTACT:

Customer Enquiry Team 13 27 67 | w: carlislehomes.com.au Open 7 days a week 11am - 5pm 171-177 Honour Avenue CLYDE NORTH 3978





"Fixed Price current as of 25/07/2025. "Pricing based on developer engineering plans & plan of subdivision. Hebel homes may be smaller than dimensions shown on the floorplan due the external wall thickness, see working drawings for Hebel home dimensions. Confirm land prices and availability prior to purchase. Community Infrastructure Levy & Asset Protection not included in pricing and must be arranged directly by client with developer (where applicable). Subject to developer & council approval. Package Price does not include any costs associated with Developer's Corner Facade treatment requirements (which will be priced by Carlisle