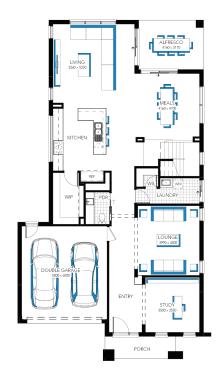

## better THAN EVER

**Luxury Inclusions** 

Build your dream family home!

Includes a huge list of standard inclusions

- √ Fixed price site costs and connections
- √ Developer and council requirements
- √ Up to 10K off Facades\*\*
- √ 20mm Caesarstone to kitchen benchtop
- √ Westinghouse kitchen appliances
- √ Clear glass splashback or tiles to kitchen
- √ Butlers pantry fit out
- √ Opulent bathroom fit out
- √ 20mm Caesarstone to bathroom and ensuite(s) benchtops
- √ Laundry fit-out
- √ Double glazing to windows
- √ Refrigerated cooling & Heating
- √ Flooring throughout
- √ LED lighting
- √ Upgraded H-Class slab
- √ 7-star energy rating

Illawarra Grand Deluxe 45 (28.2), Bentley 2 Façade







## Lot 131 (448m<sup>2</sup>) Perch, CLYDE NORTH Lot Orientation: WEST





## FOR ENQUIRIES CONTACT:

Customer Enquiry Team 13 27 67 | w: carlislehomes.com.au

2 Fenway Blvd Clyde North 3978



perch

"Fixed Price current as of 15/07/2025. "Pricing based on developer engineering plans & plan of subdivision. Hebel homes may be smaller than dimensions shown on the floorplan due the external wall thickness, see working drawings for Hebel home dimensions. Confirm land prices and availability prior to purchase. Community Infrastructure Levy & Asset Protection not included in pricing and must be arranged directly by client with developer (where applicable). Subject to developer & council approval. Package Price does not include any costs associated with Developer's Corner Facade treatment requirements (which will be priced by Carlisle Homes by way of Post Contract