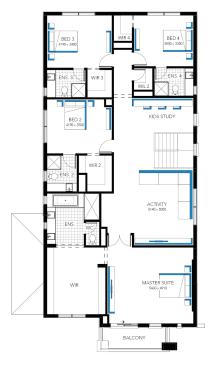

## better THAN EVER

**Luxury Inclusions** 

Build your dream family home!

Includes a huge list of standard inclusions

- √ Fixed price site costs and connections
- √ Developer and council requirements
- √ Up to 10K off Facades\*\*
- √ 20mm Caesarstone to kitchen benchtop
- √ Westinghouse kitchen appliances
- √ Clear glass splashback or tiles to kitchen
- √ Butlers pantry fit out
- √ Opulent bathroom fit out
- √ 20mm Caesarstone to bathroom and ensuite(s) benchtops
- √ Laundry fit-out
- √ Double glazing to windows
- √ Refrigerated cooling & Heating
- √ Flooring throughout
- √ LED lighting
- √ Upgraded H-Class slab
- √ 7-star energy rating

Illawarra Grand Deluxe 45 (28.2), Bentley 2 Façade







## Lot 131 (448m<sup>2</sup>) Perch, CLYDE NORTH Lot Orientation: WEST





## FOR ENQUIRIES CONTACT:

Customer Enquiry Team 13 27 67 | w: carlislehomes.com.au

2 Fenway Blvd Clyde North 3978



perch

"Fixed Price current as of 15/07/2025. "Pricing based on developer engineering plans & plan of subdivision. Hebel homes may be smaller than dimensions shown on the floorplan due the external wall thickness, see working drawings for Hebel home dimensions. Confirm land prices and availability prior to purchase. Community Infrastructure Levy & Asset Protection not included in pricing and must be arranged directly by client with developer (where applicable). Subject to developer & council approval. Package Price does not include any costs associated with Developer's Corner Facade treatment requirements (which will be priced by Carlisle Homes by way of Post Contract Va