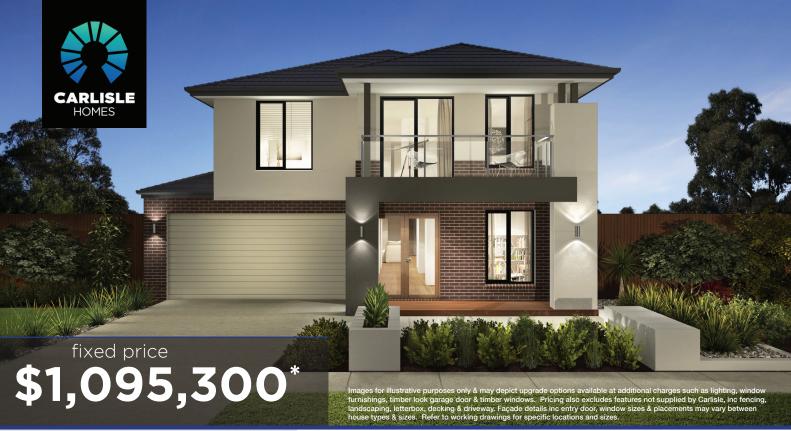

Illawarra Grand Deluxe 45 (28.2), Bentley 2 Façade

## Lot 131 (448m<sup>2</sup>) Perch, CLYDE NORTH Lot Orientation: WEST