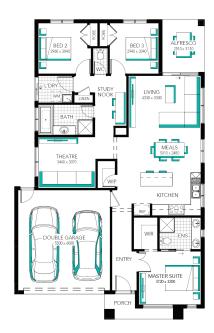

## Fast, Easy, Morrafordable \*TRC'S APPLY

Ashbourne 19 (25.3), Riviera - Hebel 2 Façade

Lot 220 (350m<sup>2</sup>) Woodsong, MICKLEHAM Land Orientation: NORTH

Perfect for first home buyers and investors! 6 easy steps to your brand new home Plus a huge list of standard and promotional inclusions##