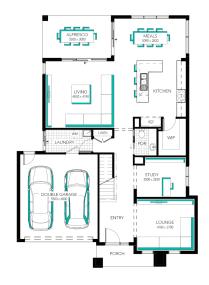

Laundry fit-out

Feature staircase balustrade

Solar PV system & LED lighting

7 star rating with Double glazing throughout

Chelsea Grand 37 (25.3), Newington - Hebel 2 Façade

Lot 134 (392m2) Perch, CLYDE NORTH Land Orientation: SOUTH