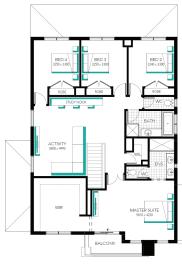

Laundry fit-out

Feature staircase balustrade

Solar PV system & LED lighting

7 star rating with Double glazing throughout

Chelsea Grand 37 (25.3), Newington - Hebel 2 Façade

Lot 134 (392m2) Perch, CLYDE NORTH Land Orientation: SOUTH