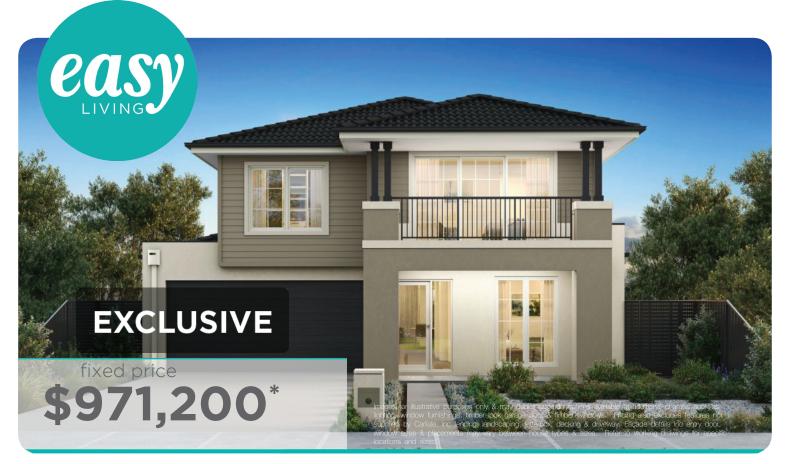

Laundry fit-out

Feature staircase balustrade

Solar PV system & LED lighting

7 star rating with Double glazing throughout

Chelsea Grand 37 (25.3), Newington - Hebel 2 Façade

Lot 134 (392m2) Perch, CLYDE NORTH Land Orientation: SOUTH

## FOR ENQUIRIES CONTACT:

Customer Enquiry Team 13 27 67 | w: easylivingbycarlisle.com.au

\*Fixed Price current as of 15/07/2025. Pricing based on developer engineering plans & plan of subdivision. Hebel homes may be smaller than dimensions shown on the floorplan due the external wall thickness; see working drawings for Hebel home dimensions. Confirm land prices and availability prior to purchase. Subject to developer and council approval. Price does not include any stamp duty, government, legal or bank charges. Alterations may incur additional charges. Refer to working drawings for specific locations and sizes. Carlisle reserves the right to withdraw or amend pricing, inclusions and promo without notice. Bushfire (BAL) requirements will be credited back to the client if Carlisle Homes receives confirmation that the house is not being constructed in a BAL designated area. This cannot be confirmed until site survey and property information from relevant authorities is received. "Home starts here promotion applies to new quotes and initial deposits on Carlisles' Escapent of 14th of July, and is not available in conjunction with any other offers. Carlisle reserves the right to withdraw or change pricing, inclusions or promotion without notice. '6 month price lock' offer can be extended for a further 12 months to a max 18 month site start. Extension will be charged at \$1,300 per month for singles and \$1,600 per month for doubles. For further details on our '6 month price lock', or promotional inclusions, speak to a Sales Consultant or visit carlislehomes.com.au/disclaimer. Registered Building Practitioner CDB-U 50143