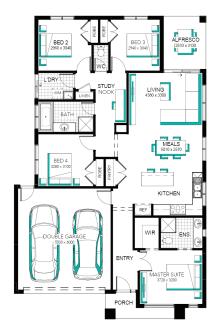

## Fast, Easy, **Mor**Affordable

Lot 504 (392m²) Evergreen, CLYDE NORTH

Land Orientation: NORTH

Ashbourne 19 (25.3) (4B), Sierra - Hebel 2 Façade

Perfect for first home buyers and investors!

6 easy steps to your brand new home