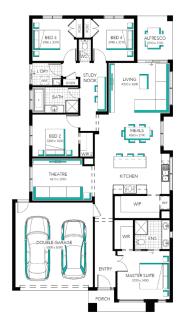

## Fast, Easy, Mor Affordable \*TRC's apply

Ashbourne Grand Pantry 23 (28.3), Sierra - Hebel 2 Façade

**Lot 3145 (400m**<sup>2</sup>) Aspire , FRASER RISE Land Orientation: NORTH

Perfect for first home buyers and investors! 6 easy steps to your brand new home Plus a huge list of standard and promotional inclusions##