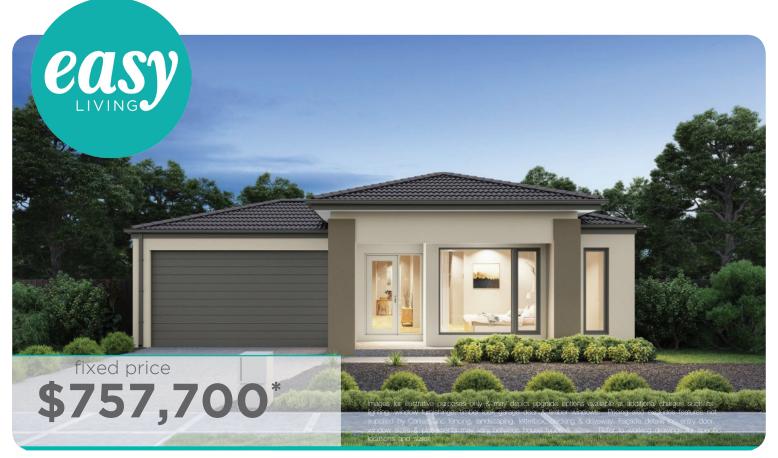

## Fast, Easy, Mor Affordable \*TRC's apply

Ashbourne Grand Pantry 23 (28.3), Sierra - Hebel 2 Façade

**Lot 3145 (400m**<sup>2</sup>) Aspire , FRASER RISE Land Orientation: NORTH

Perfect for first home buyers and investors! 6 easy steps to your brand new home Plus a huge list of standard and promotional inclusions##

Fixed price site costs & connections

Developer & council requirements

Flooring throughout

High ceilings

Upgraded H-Class slab

20mm Caesarstone benchtops to kitchen

Premium kitchen appliances

Feature overhead kitchen cupboards

Bathroom fit-out

Laundry fit-out

Feature staircase balustrade

Solar PV system & LED lighting

 $7 \ \mathrm{star} \ \mathrm{rating} \ \mathrm{with} \ \mathrm{Double} \ \mathrm{glazing} \ \mathrm{throughout}$ 