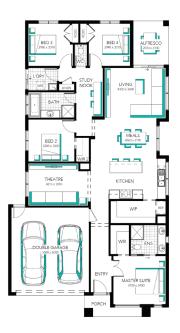

Feature staircase balustrade

Solar PV system & LED lighting

7 star rating with Double glazing throughout

Ashbourne Grand Pantry 23 (28.3), Sierra - Hebel 2 Façade

Lot 3145 (400m²) Aspire , FRASER RISE Land Orientation: NORTH