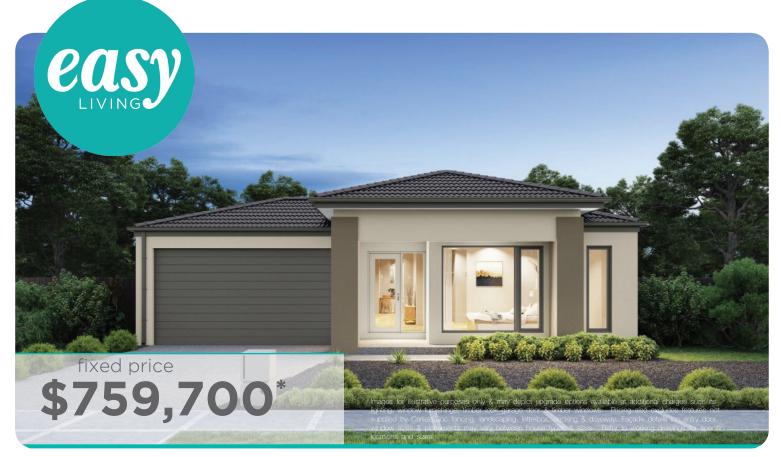

Feature staircase balustrade

Solar PV system & LED lighting

7 star rating with Double glazing throughout

Ashbourne Grand Pantry 23 (28.3), Sierra - Hebel 2 Façade

Lot 3145 (400m²) Aspire , FRASER RISE Land Orientation: NORTH