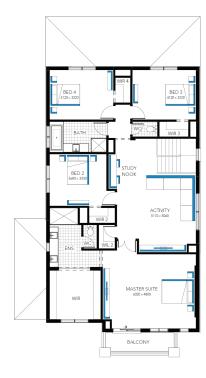

## Illawarra Grand 42 (28.2), Bentley 2 Façade

## Lot 2724 (392m²) Modeina, BURNSIDE Lot Orientation: WEST