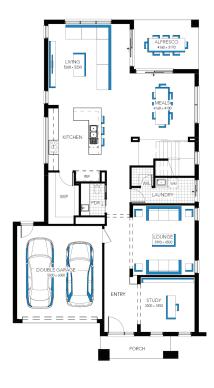

## Illawarra Grand 42 (28.2), Bentley 2 Façade

## Lot 2724 (392m²) Modeina, BURNSIDE Lot Orientation: WEST