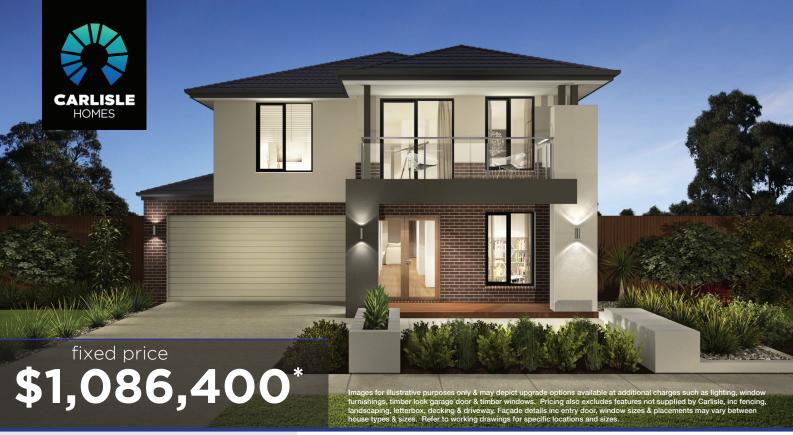

## Illawarra Grand 42 (28.2), Bentley 2 Façade

## Lot 2724 (392m²) Modeina, BURNSIDE Lot Orientation: WEST