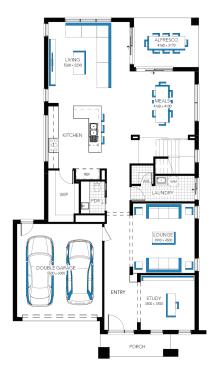

## Illawarra Grand 42 (28.2), Bentley 2 Façade

Lot 6214 (448m²) Everley, SUNBURY Lot Orientation: NORTH