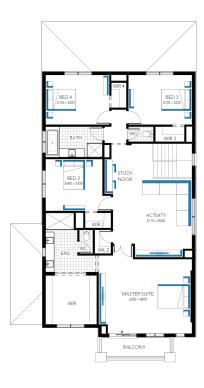

## Illawarra Grand 42 (28.2), Bentley 2 Façade

Lot 6214 (448m²) Everley, SUNBURY Lot Orientation: NORTH