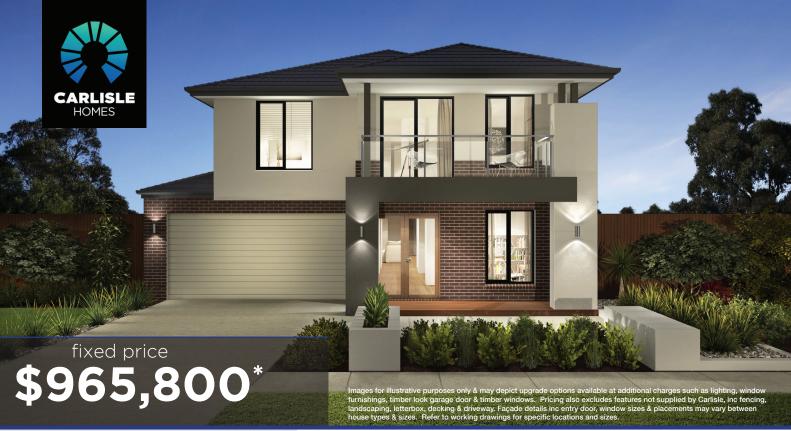

## Illawarra Grand 42 (28.2), Bentley 2 Façade

Lot 6214 (448m²) Everley, SUNBURY Lot Orientation: NORTH

## FOR ENQUIRIES CONTACT:

Customer Enquiry Team 13 27 67 | w: carlislehomes.com.au

"Fixed Price current as of 15/07/2025. "Pricing based on developer engineering plans & plan of subdivision. Hebel homes may be smaller than dimensions shown on the floorplan due the external wall thickness, see working drawings for Hebel home dimensions. Confirm land prices and availability prior to purchase. Community Infrastructure Levy & Asset Protection not included in pricing and must be arranged directly by client with developer (where applicable). Subject to developer & council approval. Package Price does not include any costs associated with Developer's Corner Facade treatment requirements (which will be priced by Carlisle Homes by way of Post Contract Variation), stamp duty, government, legal or bank charges. Alterations may incur additional charges. Carlisle reserves the right to withdraw or amend pricing, inclusions and prono without notice. Bushfire (BAL) requirements will be credited back to the client if Carlisle Homes receives confirmation that the house is not being constructed in a BAL designated area. This cannot be confirmed until site survey and property information from relevant authorities is received. "Better than Ever