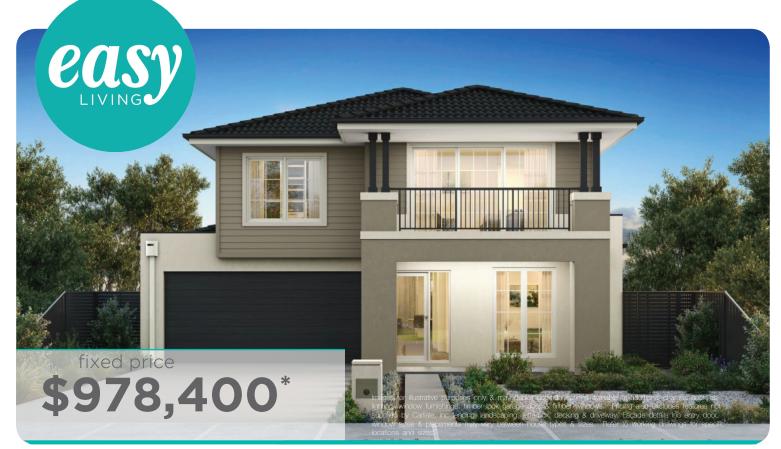

## **Chelsea Grand 37 (25.3)**, Newington - Hebel 2 Façade

Lot 3552 (448m<sup>2</sup>) Aspire , FRASER RISE Land Orientation: SOUTH