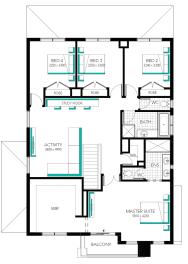

## **Chelsea Grand 37 (25.3)**, Newington - Hebel 2 Façade

Lot 3552 (448m<sup>2</sup>) Aspire , FRASER RISE Land Orientation: SOUTH