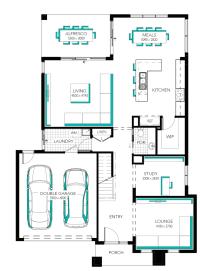

## **Chelsea Grand 37 (25.3)**, Newington - Hebel 2 Façade

Lot 3552 (448m<sup>2</sup>) Aspire , FRASER RISE Land Orientation: SOUTH