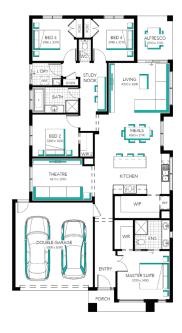

## Fast, Easy, Mor Affordable \*TRC/s apply

Ashbourne Grand Pantry 23 (28.3), Sierra - Hebel 2 Façade

**Lot 2833 (400m**<sup>2</sup>) Five Farms, Clyde North Land Orientation: WEST

Perfect for first home buyers and investors! 6 easy steps to your brand new home Plus a huge list of standard and promotional inclusions## Fixed price site costs & connections