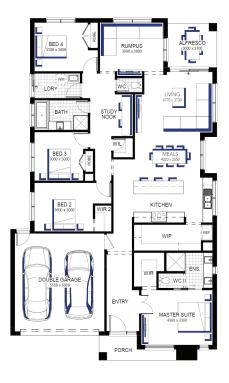

Amberley Grand Pantry 25 (28.3), Daintree - Hebel Façade

Lot 1405 (437m<sup>2</sup>) Seventh Bend, WEIR VIEWS Lot Orientation: SOUTH