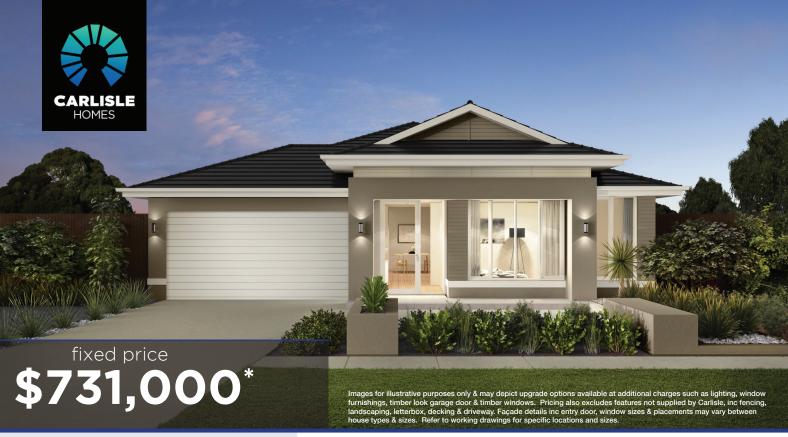

Amberley Grand Pantry 25 (28.3), Daintree - Hebel Façade

Lot 1405 (437m<sup>2</sup>) Seventh Bend, WEIR VIEWS Lot Orientation: SOUTH

## FOR ENQUIRIES CONTACT:

Customer Enquiry Team 13 27 67 | w: carlislehomes.com.au

Exford Road WEIR VIEWS 3338

SEVEN™ BEND

"Fixed Price current as of 15/07/2025. "Pricing based on developer engineering plans & plan of subdivision. Hebel homes may be smaller than dimensions shown on the floorplan due the external wall thickness, see working drawings for Hebel home dimensions. Confirm land prices and availability prior to purchase. Community Infrastructure Levy & Asset Protection not included in pricing and must be arranged directly by client with developer (where applicable). Subject to developer & council approval. Package Price does not include any costs associated with Developer's Corner Facade treatment requirements (which will be priced by Carlisle Homes by way of Post Contract Variation), stamp duty, government, legal or bank charges. Alterations may incur additional charges. Carlisle reserves the right to withdraw or amend pricing, inclusions and prono without notice. Bushfire (BAL) requirements will be credited back to the client if Carlisle Homes receives confirmation that the house is not being constructed in a BAL designated area. This cannot be confirmed until site survey and property information from relevant authorities is received. "Better than Ever