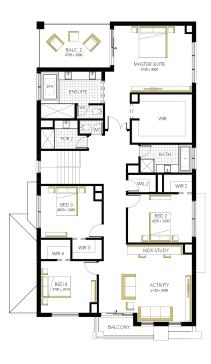

## Sorrento Grand Retreat 47 MK2 (28.3), Hardwick Façade

## **Lot 2311 (392m²)** Deanside Village, **DEANSIDE** Lot Orientation: NORTH