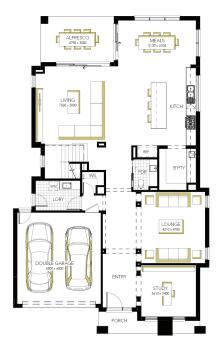

## Sorrento Grand Retreat 47 MK2 (28.3), Hardwick Façade

## **Lot 2311 (392m²)** Deanside Village, **DEANSIDE** Lot Orientation: NORTH