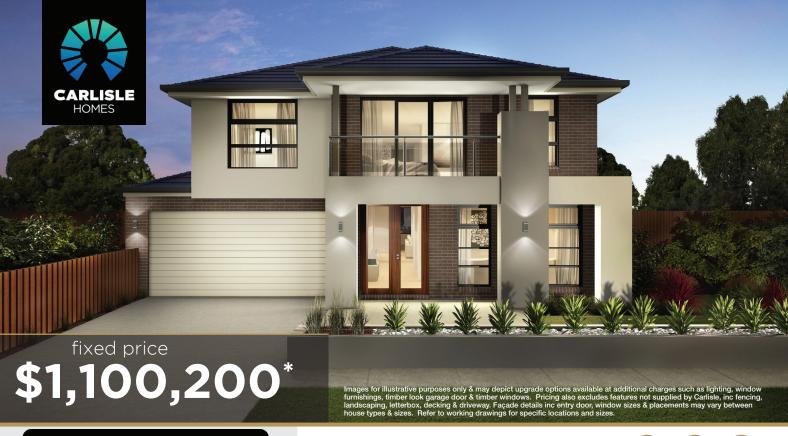

## Sorrento Grand Retreat 47 MK2 (28.3), Hardwick Façade

## **Lot 2311 (392m²)** Deanside Village, **DEANSIDE** Lot Orientation: NORTH