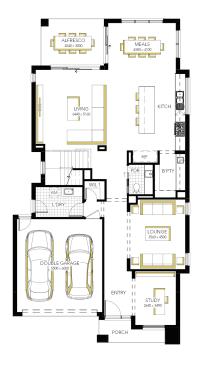

## Sorrento Grand Retreat 41 (28.3), Hardwick Façade

## Lot 7111 (400m²) Woodlea, AINTREE Lot Orientation: SOUTH