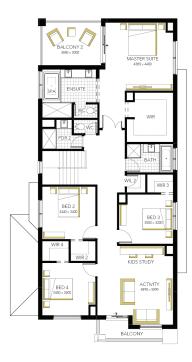

## Sorrento Grand Retreat 41 (28.3), Hardwick Façade

## Lot 7111 (400m²) Woodlea, AINTREE Lot Orientation: SOUTH