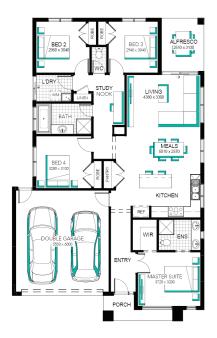

## Ashbourne 19 (25.3) (4B), Astra - Hebel 2 Façade

Lot 20427 (350m<sup>2</sup>) Manor Lakes - The Village, MAN-OR LAKES