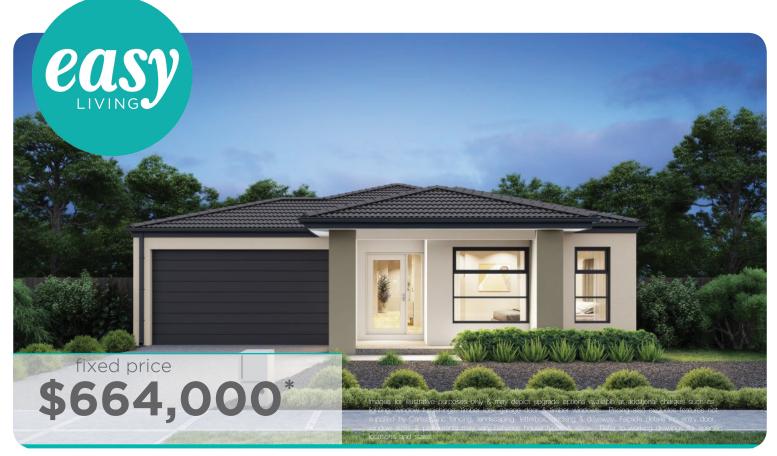

Feature staircase balustrade

Solar PV system & LED lighting

7 star rating with Double glazing throughout

Ashbourne 19 (25.3) (4B), Astra - Hebel 2 Façade

Lot 20427 (350m²) Manor Lakes - The Village, MAN-OR LAKES