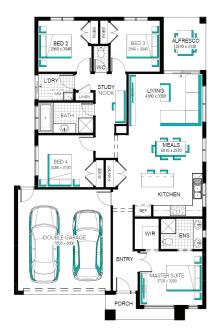

Feature staircase balustrade

Solar PV system & LED lighting

7 star rating with Double glazing throughout

Ashbourne 19 (25.3) (4B), Astra - Hebel 2 Façade

Lot 20427 (350m²) Manor Lakes - The Village, MAN-OR LAKES