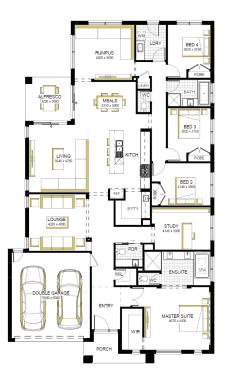

## Matisse 33 MK2, Daintree -Hebel 2 Façade

Lot 311 (512m²) Lillifield, WARRAGUL Lot Orientation: WEST