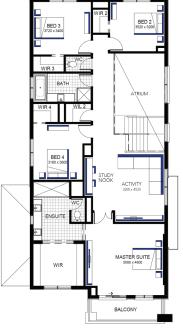

## Illawarra Grand Atrium 39 (28.3), Bentley - Hebel Façade

\$20K

Available

Land Rebate

Lot 2603 (400m<sup>2</sup>) Botanical, MICKLEHAM Lot Orientation: SOUTH