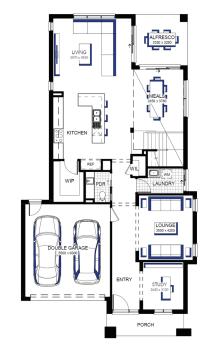

## Illawarra Grand Atrium 39 (28.3), Bentley - Hebel Façade

\$20K

Available

Land Rebate

Lot 2603 (400m<sup>2</sup>) Botanical, MICKLEHAM Lot Orientation: SOUTH