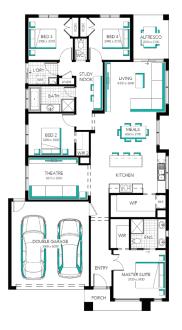

## Ashbourne Grand Pantry 23 (28.3), Sierra - Hebel 2 Façade

Lot 5426 (350m<sup>2</sup>) The Grove, TARNEIT Land Orientation: NORTH