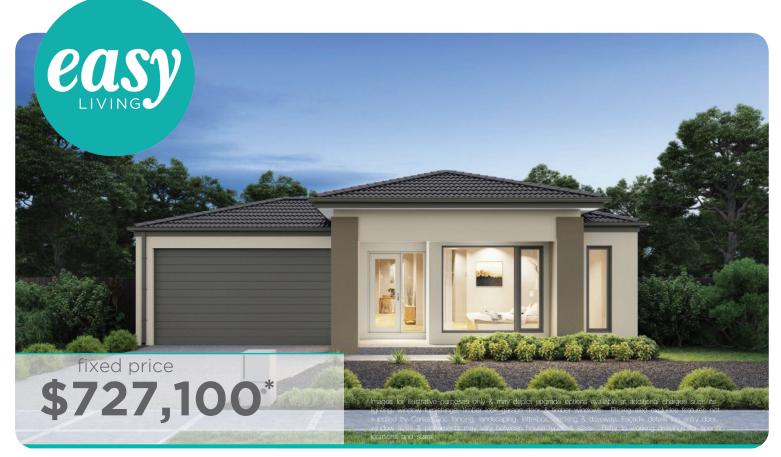

Feature staircase balustrade

Solar PV system & LED lighting

7 star rating with Double glazing throughout

Ashbourne Grand Pantry 23 (28.3), Sierra - Hebel 2 Façade

Lot 5426 (350m<sup>2</sup>) The Grove, TARNEIT Land Orientation: NORTH