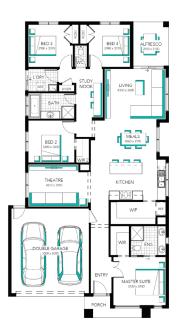

Flooring throughout

High ceilings

Upgraded H-Class slab

20mm Caesarstone benchtops to kitchen

Premium kitchen appliances

Feature overhead kitchen cupboards

Bathroom fit-out

Laundry fit-out

Feature staircase balustrade

Solar PV system & LED lighting

7 star rating with Double glazing throughout

Ashbourne Grand Pantry 23 (28.3), Sierra - Hebel 2 Façade

Lot 5426 (350m<sup>2</sup>) The Grove, TARNEIT Land Orientation: NORTH