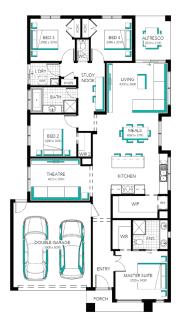

## Ashbourne Grand Pantry 23 (28.3), Sierra - Hebel 2 Façade

Lot 3011 (350m<sup>2</sup>) Smiths Lane, CLYDE NORTH Land Orientation: NORTH