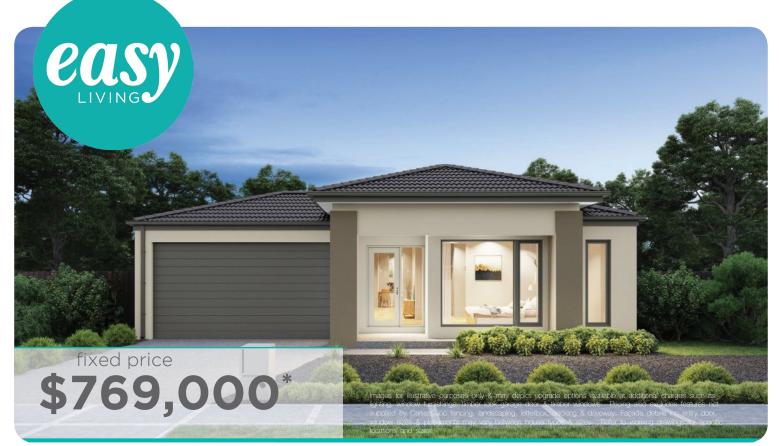

## Ashbourne Grand Pantry 23 (28.3), Sierra - Hebel 2 Façade

Lot 3011 (350m<sup>2</sup>) Smiths Lane, CLYDE NORTH Land Orientation: NORTH