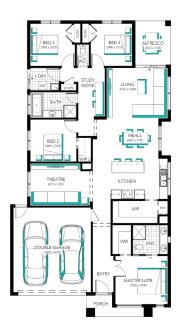

Feature staircase balustrade

Solar PV system & LED lighting

7 star rating with Double glazing throughout

Ashbourne Grand Pantry 23 (28.3), Sierra - Hebel 2 Façade

**Lot 3011 (350m**<sup>2</sup>) Smiths Lane, CLYDE NORTH Land Orientation: NORTH