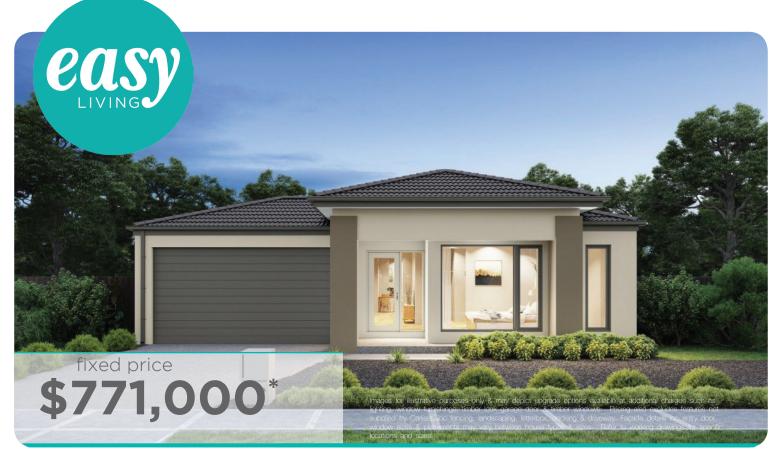

Feature staircase balustrade

Solar PV system & LED lighting

7 star rating with Double glazing throughout

Ashbourne Grand Pantry 23 (28.3), Sierra - Hebel 2 Façade

**Lot 3011 (350m**<sup>2</sup>) Smiths Lane, CLYDE NORTH Land Orientation: NORTH