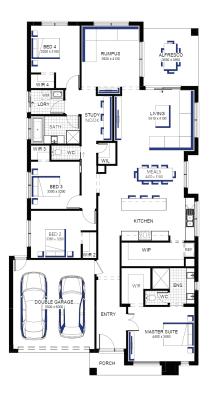

Amberley Grand Pantry 29 MK2 (32.4), Lismore Façade

Lot 2837 (448m²) Botanical, MICKLEHAM Lot Orientation: NORTH