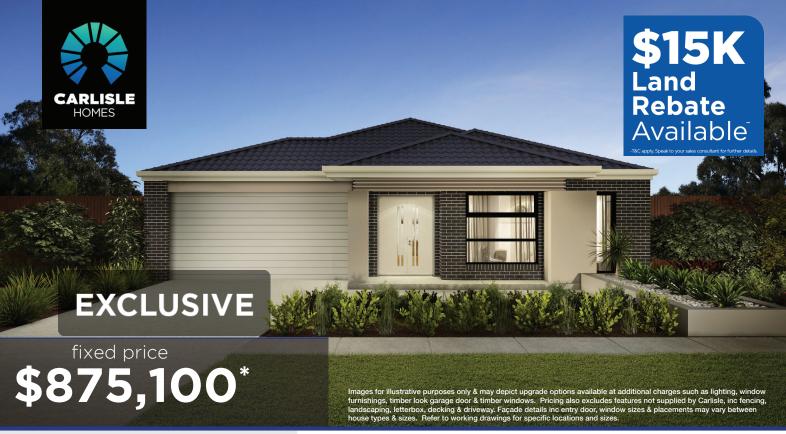

Amberley Grand Pantry 29 MK2 (32.4), Lismore Façade

Lot 2837 (448m²) Botanical, MICKLEHAM Lot Orientation: NORTH

## FOR ENQUIRIES CONTACT:

Customer Enquiry Team 13 27 67 | w: carlislehomes.com.au Open Saturday-Wednesday from 11am - 5pm 23 - 25 Poppy Street MICKLEHAM 3064

"Fixed Price current as of 15/07/2025. "Pricing based on developer engineering plans & plan of subdivision. Hebel homes may be smaller than dimensions shown on the floorplan due the external wall thickness, see working drawings for Hebel home dimensions. Confirm land prices and availability prior to purchase. Community Infrastructure Levy & Asset Protection not included in pricing and must be arranged directly by client with developer (where applicable). Subject to developer & council approval. Package Price does not include any costs associated with Developer's Corner Facade treatment requirements (which will be priced by Carlisle Homes by way of Post Contract Variation), stamp duty, government, legal or bank charges. Alterations may incur additional charges. Carlisle reserves the right to withdraw or amend pricing, inclusions and prono without notice. Bushfire (BAL) requirements will be credited back to the client if Carlisle Homes receives confirmation that the house is not being constructed in a BAL designated area. This cannot be confirmed until site survey and property information from relevant authorities is received. "Better than Ever