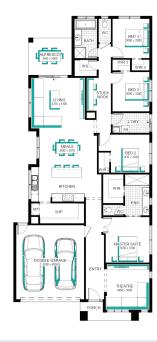

## Fast, Easy, Mor Affordable

**Edgewood Grand Pantry 26** (32.3), Parkglen - Hebel Façade

Lot 3244 (400m²) Smiths Lane, CLYDE NORTH Land Orientation: SOUTH

Perfect for first home buyers and investors! 6 easy steps to your brand new home Plus a huge list of standard and promotional inclusions## Fixed price site costs & connections

Developer & council requirements

Flooring throughout

High ceilings

Upgraded H-Class slab

20mm Caesarstone benchtops to kitchen

Premium kitchen appliances

Feature overhead kitchen cupboards

Bathroom fit-out

Laundry fit-out

Feature staircase balustrade

Solar PV system & LED lighting

7 star rating with Double glazing throughout