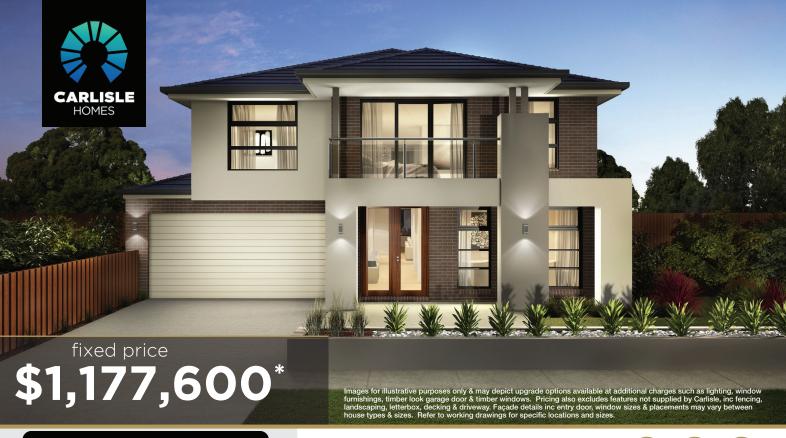

## Canterbury Grand 45, Hardwick Façade

## Lot 506 (448m²) Officer Fields, Officer Lot Orientation: EAST