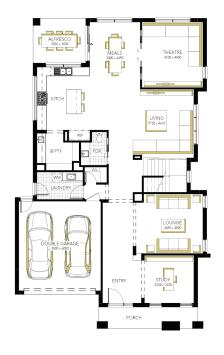

## Canterbury Grand 45, Hardwick Façade

## Lot 506 (448m²) Officer Fields, Officer Lot Orientation: EAST