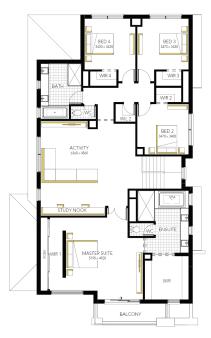

## Canterbury Grand 45, Hardwick Façade

## Lot 506 (448m²) Officer Fields, Officer Lot Orientation: EAST