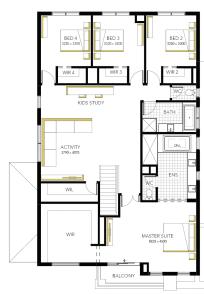

Geneva Grand 40 (25.3), Hardwick - Hebel Façade

## Lot 341 (350m<sup>2</sup>) Oaklands, BONNIE BROOK Lot Orientation: NORTH