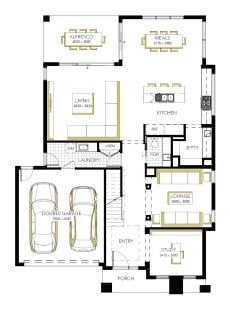

Geneva Grand 40 (25.3), Hardwick - Hebel Façade

## Lot 341 (350m<sup>2</sup>) Oaklands, BONNIE BROOK Lot Orientation: NORTH