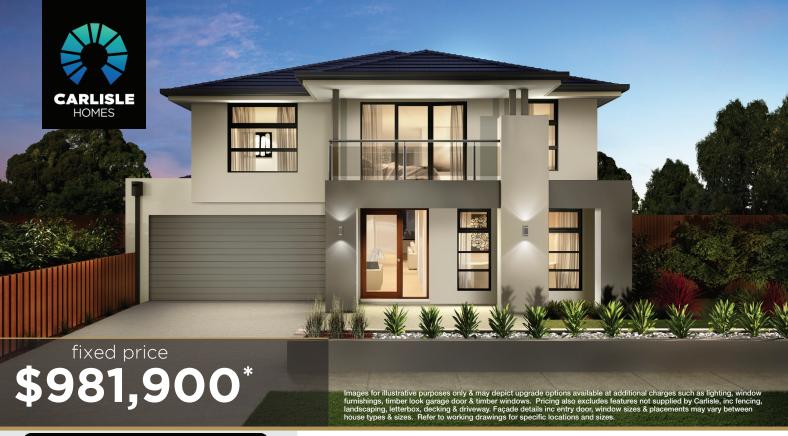

Geneva Grand 40 (25.3), Hardwick - Hebel Façade

## Lot 341 (350m<sup>2</sup>) Oaklands, BONNIE BROOK Lot Orientation: NORTH