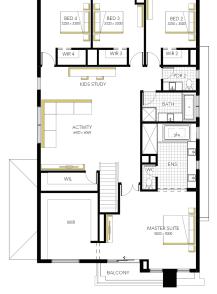

### Geneva Grand 42 (25.2), Hardwick - Hebel Façade

& may depict upgrade options available at additional charges such as lighting, wind & timber windows. Pricing also excludes features not supplied by Carlisle, inc fenci iveway. Façade details inc entry door, window sizes & placements may vary between ing drawings for specific locations and sizes.

Lot 436 (448m<sup>2</sup>) Mambourin Green, MAMBOURIN Lot Orientation: SOUTH