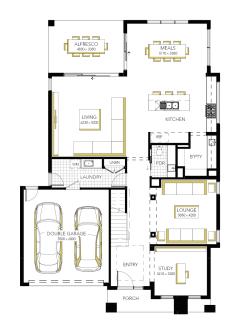

### Geneva Grand 42 (25.2), Hardwick - Hebel Façade

& may depict upgrade options available at additional charges such as lighting, wind & timber windows. Pricing also excludes features not supplied by Carlisle, inc fenci iveway. Façade details inc entry door, window sizes & placements may vary between ing drawings for specific locations and sizes.

Lot 436 (448m<sup>2</sup>) Mambourin Green, MAMBOURIN Lot Orientation: SOUTH